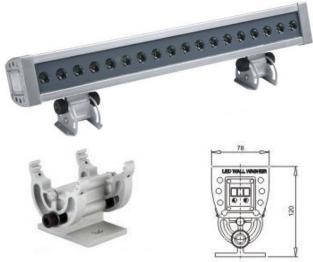

#### **DF-GW4-12P**

## **Specifications:**

Dimension: L500 x W76 x H151mm

Weight: 2.5kgs

LED Type: 12 x 1W LEDs

Color Mix: 4 x Red/4 x Green/4 x Blue

Input Voltage: AC120V or 240V

Working Voltage: DC24V

Power Consumption: 28W max.

Operating Temperature: -25°C ~ +45°C

IP Rating: IP20