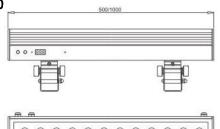

#### **DF-GW4-30P**

## **Specifications:**

Dimension: L1000 x W76 x H151mm

Weight:4kgs

LED Type: 30 x 1W LEDs

Color Mix: 10 x Red/10 x Green/10 x Blue

Input Voltage: AC120V or 240V

Working Voltage: DC24V

Power Consumption: 56W max.

Operating Temperature: -25°C ~ +45°C

IP Rating: IP20