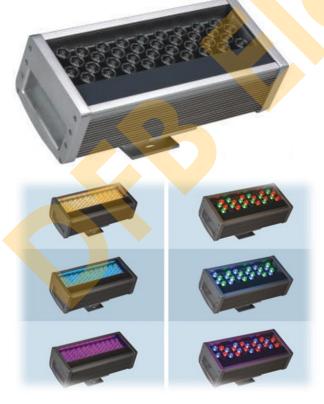

## **General Information**

## Features:

- Magically giving colorful & eye-catching decorating effects to buildings and environments.
- Work in independent, mater/slave and DMX modes with various color changing effects.
- Patented Aluminum alloy fixture and cooling system guarantees the stability and durability of product.
- Various products suitable for any indoor and outdoor applications.
- Sturdy high shock & vibration resistant construction with multiple high-power LED light sources.
- Simple installation.
- Operate in accordance with UL, ETL, CE and FCC testing standards. Instant on and instant off.
- 30,000 hours long life. No noise or flickering.

#### **Product Parameters**

#### **DF-GW1-180**

## **Specifications:**

Dimension: L333 x W147 x H210mm

Weight: 4.3kgs

LED Type: 180 x 5mm LEDs

Color Mix: 60 x Red/60 x Green/60 x Blue

Input Voltage: AC100V-260V

Working Voltage: DC12V

Power Consumption: 17W max.