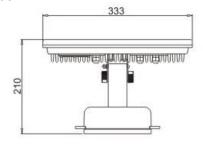

## **Specifications:**

Dimension: L333 x W147 x H210mm

Weight: 4.3kgs

LED Type: 180 x 5mm LEDs

Color Mix: 60 x Red/60 x Green/60 x Blue

Input Voltage: AC100V-260V

Working Voltage: DC12V

Power Consumption: 17W max.

## **Specifications:**

Dimension: L333 x W147 x H210mm

Weight: 4.3 kgs

LED Type: 360 x 5mm LEDs

Color Mix: 120 x Red/120 x Green/120 x Blue

Input Voltage: AC100V-260V

Working Voltage: DC12V

Power Consumption: 31W max.

# **Specifications:**

Dimension: L333 x W147 x H210mm

Weight: 4.3kgs

LED Type: 36 x 1W LEDs

Color Mix: 12 x Red/12 x Green/12 x Blue

Input Voltage: AC100V-260V

Working Voltage: DC24V

Power Consumption: 55W max.