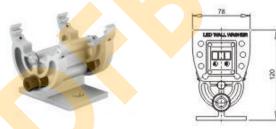

#### DF-GW5-12P-L400

# **Specifications:**

Dimension: L440 x W130 x H82mm

Weight: 2.3 kgs

LED Type: 12 x 1W LEDs

Color Mix: 4 x Red/4 x Green/4 x Blue

Input Voltage: AC120V or 240V

Working Voltage: DC24V

Power Consumption: 28W max.

Operating Temperature: -25°C  $\sim$  +45°C