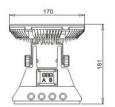

#### **DF-GW6-18P**

## **Specifications:**

Dimension: D170 x H181mm

Weight: 2.35 kgs

LED Type: 18 x 1W LEDs

Rotating Angle: 150°

Input Voltage: AC100V-260V

Working Voltage: DC24V

Power Consumption: 23W max.

Operating Temperature: -25°C ~ +45°C

IP Rating: IP65