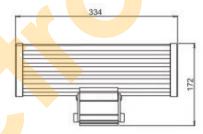

## **Specifications:**

Dimension: L334 x W150 x H172mm

Weight: 5.0 kgs

LED Type: 360 x 5mm LEDs

Color Mix: 120 x Red/120 x Green/120 x Blue

Input Voltage: AC100V-260V

Working Voltage: DC12V

Power Consumption: 31W max.