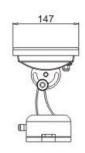

#### **DF-GW6-18P**

## **Specifications:**

Dimension: D170 x H181mm

Weight: 2.35 kgs

LED Type: 18 x 1W LEDs

Rotating Angle: 150°

Input Voltage: AC100V-260V

Working Voltage: DC24V

Power Consumption: 23W max.