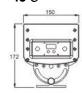

## **Specifications:**

Dimension: L334 x W150 x H172mm

Weight: 5.0 kgs

LED Type: 360 x 5mm LEDs

Color Mix: 120 x Red/120 x Green/120 x Blue

Input Voltage: AC100V-260V

Working Voltage: DC12V

Power Consumption: 31W max.

Operating Temperature: -25°C ~ +45°C

IP Rating: IP65