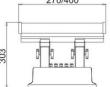

#### DF-GW7-36x3W-RGB

## **Specifications:**

Dimension: L270 x W320 x H303mm

Weight:10kgs

LED Type: 36 x 3W LEDs

Color Mix: 12 x Red/12 x Green/12 x Blue

Input Voltage: AC120V or 240V

Illumination: 480lux/10m(LED's Beam Angle: 15°)

Optional LED Beam Angle: 15° 30° 45°

Power Consumption: 95W max.

Operating Temperature: -25°C ~ +45°C

IP Rating: IP65