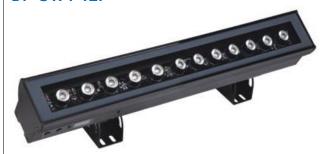

#### **DF-GW1-180**

## **Specifications:**

Dimension: L333 x W147 x H210mm

Weight: 4.3kgs

LED Type: 180 x 5mm LEDs

Color Mix: 60 x Red/60 x Green/60 x Blue

Input Voltage: AC100V-260V

Working Voltage: DC12V

Power Consumption: 17W max.

Operating Temperature:  $-25^{\circ}$ C ~  $+45^{\circ}$ C