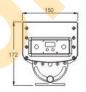

#### **DF-GW6-18P**

## **Specifications:**

Dimension: D170 x H181mm

Weight: 2.35 kgs

LED Type: 18 x 1W LEDs

Rotating Angle: 150°

Input Voltage: AC100V-260V

Working Voltage: DC24V

Power Consumption: 23W max.

Operating Temperature: -25°C ~ +45°C

IP Rating: IP65