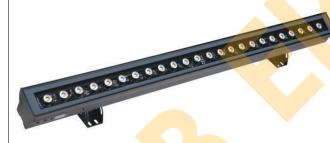

#### **DF-GW4-30P**

## **Specifications:**

Dimension: L1000 x W76 x H151mm

Weight:4kgs

LED Type: 30 x 1W LEDs

Color Mix: 10 x Red/10 x Green/10 x Blue

Input Voltage: AC120V or 240V

Working Voltage: DC24V

Power Consumption: 56W max.

Operating Temperature: -25°C ~ +45°C

IP Rating: IP20