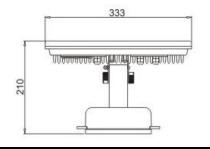

## **Specifications:**

Dimension: L333 x W147 x H210mm

Weight: 4.3kgs

LED Type: 180 x 5mm LEDs

Color Mix: 60 x Red/60 x Green/60 x Blue

Input Voltage: AC100V-260V

Working Voltage: DC12V

Power Consumption: 17W max.

## **Specifications:**

Dimension: L333 x W147 x H210mm

Weight: 4.3 kgs

LED Type: 360 x 5mm LEDs

Color Mix: 120 x Red/120 x Green/120 x Blue

Input Voltage: AC100V-260V

Working Voltage: DC12V

Power Consumption: 31W max.

# **Specifications:**

Dimension: L333 x W147 x H210mm

Weight: 4.3kgs

LED Type: 36 x 1W LEDs

Color Mix: 12 x Red/12 x Green/12 x Blue

Input Voltage: AC100V-260V

Working Voltage: DC24V

Power Consumption: 55W max.