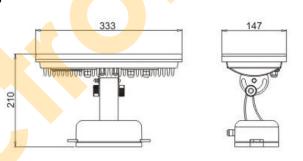

## **Specifications:**

Dimension: L333 x W147 x H210mm

Weight: 4.3kgs

LED Type: 180 x 5mm LEDs

Color Mix: 60 x Red/60 x Green/60 x Blue

Input Voltage: AC100V-260V

Working Voltage: DC12V

Power Consumption: 17W max.

## **Specifications:**

Dimension: L333 x W147 x H210mm

Weight: 4.3 kgs

LED Type: 360 x 5mm LEDs

Color Mix: 120 x Red/120 x Green/120 x Blue

Input Voltage: AC100V-260V

Working Voltage: DC12V

Power Consumption: 31W max.

# **Specifications:**

Dimension: L333 x W147 x H210mm

Weight: 4.3kgs

LED Type: 36 x 1W LEDs

Color Mix: 12 x Red/12 x Green/12 x Blue

Input Voltage: AC100V-260V

Working Voltage: DC24V

Power Consumption: 55W max.