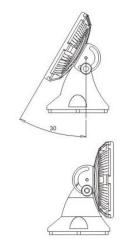

#### **DF-GW6-18P**

## **Specifications:**

Dimension: D170 x H181mm

Weight: 2.35 kgs

LED Type: 18 x 1W LEDs

Rotating Angle: 150°

Input Voltage: AC100V-260V

Working Voltage: DC24V

Power Consumption: 23W max.

Operating Temperature: -25°C ~ +45°C

IP Rating: IP65

#### DF-GW6-36P

## **Specifications:**

Dimension: D210 x H194mm

Weight: 3.17kgs

LED Type: 36 x 1W LEDs

Rotating Angle: 150°

Input Voltage: AC100V-260V

Working Voltage: DC24V

Power Consumption: 55W max.

Operating Temperature:  $-25^{\circ}$ C ~  $+45^{\circ}$ C