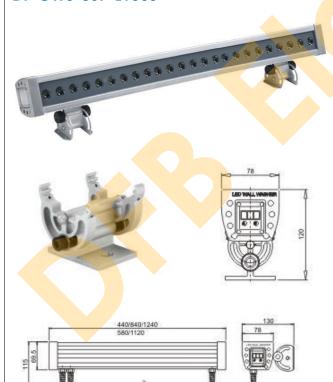

#### DF-GW5-12P-L400

# **Specifications:**

Dimension: L440 x W130 x H82mm

Weight: 2.3 kgs

LED Type: 12 x 1W LEDs

Color Mix: 4 x Red/4 x Green/4 x Blue

Input Voltage: AC120V or 240V

Working Voltage: DC24V

Power Consumption: 28W max.

#### DF-GW5-24P-L800

## **Specifications:**

Dimension: L840 x W130 x H82mm

Weight: 4.2kgs

LED Type: 24 x 1W LEDs

Color Mix: 8 x Red/8 x Green/8 x Blue

Input Voltage: AC120V or 240V

Working Voltage: DC24V

Power Consumption: 56W max.

#### DF-GW5-36P-L1200

## **Specifications:**

Dimension: L1240 x W130 x H82mm

Weight: 6.1 kgs

LED Type: 36 x 1W LEDs

Color Mix: 12 x Red/12 x Green/12 x Blue

Input Voltage: AC120V or 240V

Working Voltage: DC24V

Power Consumption: 56W max.

#### DF-GW5-18P-L500

## **Specifications:**

Dimension: L580 x W130 x H82mm

Weight:3kgs

LED Type: 18 x 1W LEDs

Color Mix: 6 x Red/6 x Green/6 x Blue

Input Voltage: AC120V or 240V

Working Voltage: DC24V

Power Consumption: 28W max.

#### DF-GW5-36P-L1000

## **Specifications:**

Dimension: L1120 x W130 x H82mm

Weight: 5.9kgs

LED Type: 36 x 1W LEDs

Color Mix: 12 x Red/12 x Green/12 x Blue

Input Voltage: AC120V or 240V

Working Voltage: DC24V

Power Consumption: 56W max.