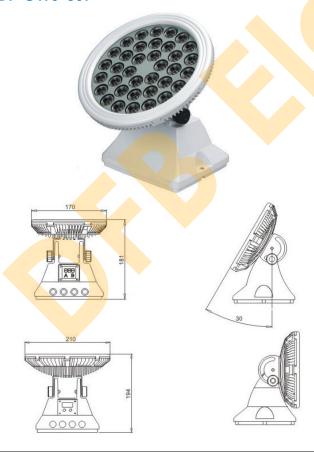

#### **DF-GW6-18P**

## **Specifications:**

Dimension: D170 x H181mm

Weight: 2.35 kgs

LED Type: 18 x 1W LEDs

Rotating Angle: 150°

Input Voltage: AC100V-260V

Working Voltage: DC24V

Power Consumption: 23W max.

Operating Temperature: -25°C ~ +45°C

IP Rating: IP65

#### DF-GW6-36P

## **Specifications:**

Dimension: D210 x H194mm

Weight: 3.17kgs

LED Type: 36 x 1W LEDs

Rotating Angle: 150°

Input Voltage: AC100V-260V

Working Voltage: DC24V

Power Consumption: 55W max.

Operating Temperature:  $-25^{\circ}$ C ~  $+45^{\circ}$ C