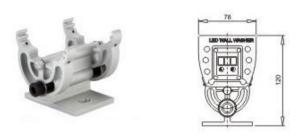

#### DF-GW5-12P-L400

# **Specifications:**

Dimension: L440 x W130 x H82mm

Weight: 2.3 kgs

LED Type: 12 x 1W LEDs

Color Mix: 4 x Red/4 x Green/4 x Blue

Input Voltage: AC120V or 240V

Working Voltage: DC24V

Power Consumption: 28W max.