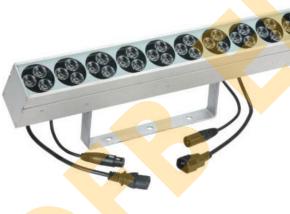

#### **DF-GW1-36P**

# **Specifications:**

Dimension: L333 x W147 x H210mm

Weight: 4.3kgs

LED Type: 36 x 1W LEDs

Color Mix: 12 x Red/12 x Green/12 x Blue

Input Voltage: AC100V-260V

Working Voltage: DC24V

Power Consumption: 55W max.

Operating Temperature:  $-25^{\circ}$ C ~  $+45^{\circ}$ C