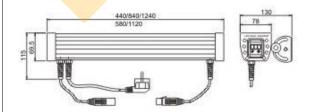

#### DF-GW5-12P-L400

# **Specifications:**

Dimension: L440 x W130 x H82mm

Weight: 2.3 kgs

LED Type: 12 x 1W LEDs

Color Mix: 4 x Red/4 x Green/4 x Blue

Input Voltage: AC120V or 240V

Working Voltage: DC24V

Power Consumption: 28W max.

Operating Temperature: -25°C  $\sim$  +45°C

#### DF-GW5-24P-L800

## **Specifications:**

Dimension: L840 x W130 x H82mm

Weight: 4.2kgs

LED Type: 24 x 1W LEDs

Color Mix: 8 x Red/8 x Green/8 x Blue

Input Voltage: AC120V or 240V

Working Voltage: DC24V

Power Consumption: 56W max.

Operating Temperature: -25°C ~ +45°C

IP Rating: IP65

#### DF-GW5-36P-L1200

## **Specifications:**

Dimension: L1240 x W130 x H82mm

Weight: 6.1 kgs

LED Type: 36 x 1W LEDs

Color Mix: 12 x Red/12 x Green/12 x Blue

Input Voltage: AC120V or 240V

Working Voltage: DC24V

Power Consumption: 56W max.

Operating Temperature: -25℃ ~ +45℃

#### DF-GW5-18P-L500

## **Specifications:**

Dimension: L580 x W130 x H82mm

Weight:3kgs

LED Type: 18 x 1W LEDs

Color Mix: 6 x Red/6 x Green/6 x Blue

Input Voltage: AC120V or 240V

Working Voltage: DC24V

Power Consumption: 28W max.

#### DF-GW5-36P-L1000

## **Specifications:**

Dimension: L1120 x W130 x H82mm

Weight: 5.9kgs

LED Type: 36 x 1W LEDs

Color Mix: 12 x Red/12 x Green/12 x Blue

Input Voltage: AC120V or 240V

Working Voltage: DC24V

Power Consumption: 56W max.