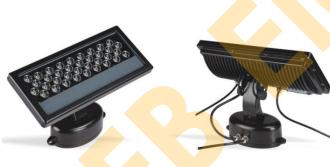

## **General Information**

## Features:

- Magically giving colorful & eye-catching decorating effects to buildings and environments.
- Work in independent, mater/slave and DMX modes with various color changing effects.
- Patented Aluminum alloy fixture and cooling system guarantees the stability and durability of product.
- Various products suitable for any indoor and outdoor applications.
- Sturdy high shock & vibration resistant construction with multiple high-power LED light sources.
- Simple installation.
- Operate in accordance with UL, ETL, CE and FCC testing standards. Instant on and instant off.
- 30,000 hours long life. No noise or flickering.