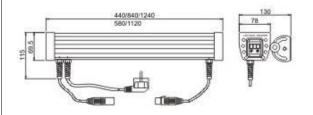

#### DF-GW5-12P-L400

# **Specifications:**

Dimension: L440 x W130 x H82mm

Weight: 2.3 kgs

LED Type: 12 x 1W LEDs

Color Mix: 4 x Red/4 x Green/4 x Blue

Input Voltage: AC120V or 240V

Working Voltage: DC24V

Power Consumption: 28W max.

#### DF-GW5-24P-L800

## **Specifications:**

Dimension: L840 x W130 x H82mm

Weight: 4.2kgs

LED Type: 24 x 1W LEDs

Color Mix: 8 x Red/8 x Green/8 x Blue

Input Voltage: AC120V or 240V

Working Voltage: DC24V

Power Consumption: 56W max.

#### DF-GW5-36P-L1200

## **Specifications:**

Dimension: L1240 x W130 x H82mm

Weight: 6.1 kgs

LED Type: 36 x 1W LEDs

Color Mix: 12 x Red/12 x Green/12 x Blue

Input Voltage: AC120V or 240V

Working Voltage: DC24V

Power Consumption: 56W max.

#### DF-GW5-18P-L500

## **Specifications:**

Dimension: L580 x W130 x H82mm

Weight:3kgs

LED Type: 18 x 1W LEDs

Color Mix: 6 x Red/6 x Green/6 x Blue

Input Voltage: AC120V or 240V

Working Voltage: DC24V

Power Consumption: 28W max.

#### DF-GW5-36P-L1000

## **Specifications:**

Dimension: L1120 x W130 x H82mm

Weight: 5.9kgs

LED Type: 36 x 1W LEDs

Color Mix: 12 x Red/12 x Green/12 x Blue

Input Voltage: AC120V or 240V

Working Voltage: DC24V

Power Consumption: 56W max.