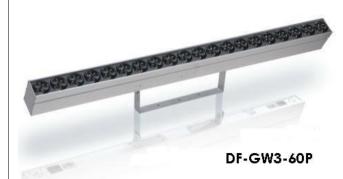

## **Specifications:**

Dimension: L1000 x W60 x H90mm

Weight:GW3-60P(5kgs)/GW3A-60P(7.5kgs)/GW3B-60P(6kgs)

LED Type: 60 x 1W LEDs

Color Mix: 20 x Red/20 x Green/20 x Blue

Input Voltage: AC100V-260V

Working Voltage: DC24V

Power Consumption: 80W max.

Operating Temperature: -25°C ~ +45°C

IP Rating: IP20

DF-GW3-60P-60CH DF-GW3B-60P-60CH DF-GW3B-60P-60CH

भग्ने सम्बद्धाः सम्बद्धाः सम्बद्धाः सम्बद्धाः सम्बद्धाः सम्बद्धाः सम्बद्धाः सम्बद्धाः सम्बद्धाः सम