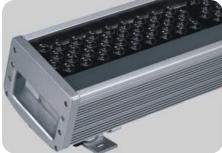

## **General Information**







## Features:

- Magically giving colorful & eye-catching decorating effects to buildings and environments.
- Work in independent, mater/slave and DMX modes with various color changing effects.
- Patented Aluminum alloy fixture and cooling system guarantees the stability and durability of product.
- Various products suitable for any indoor and outdoor applications.
- Sturdy high shock & vibration resistant construction with multiple high-power LED light sources.
- Simple installation.
- Operate in accordance with UL, ETL, CE and FCC testing standards. Instant on and instant off.
- 30,000 hours long life. No noise or flickering.

#### **Product Parameters**

#### **DF-GW1-180**



## **Specifications:**

Dimension: L333 x W147 x H210mm

Weight: 4.3kgs

LED Type: 180 x 5mm LEDs

Color Mix