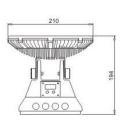

#### DF-GW6-36P

## **Specifications:**

Dimension: D210 x H194mm

Weight: 3.17kgs

LED Type: 36 x 1W LEDs

Rotating Angle: 150°

Input Voltage: AC100V-260V

Working Voltage: DC24V

Power Consumption: 55W max.

Operating Temperature:  $-25^{\circ}$ C ~  $+45^{\circ}$ C