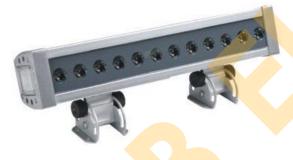

#### DF-GW5-12P-L400

# **Specifications:**

Dimension: L440 x W130 x H82mm

Weight: 2.3 kgs

LED Type: 12 x 1W LEDs

Color Mix: 4 x Red/4 x Green/4 x Blue

Input Voltage: AC120V or 240V

Working Voltage: DC24V

Power Consumption: 28W max.

Operating Temperature: -25°C  $\sim$  +45°C