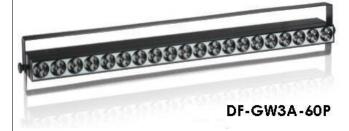

## **Specifications:**

Dimension: L1000 x W60 x H90mm

Weight:GW3-60P(5kgs)/GW3A-60P(7.5kgs)/GW3B-60P(6kgs)

LED Type: 60 x 1W LEDs

Color Mix: 20 x Red/20 x Green/20 x Blue

Input Voltage: AC100V-260V

Working Voltage: DC24V

Power Consumption: 80W max.

Operating Temperature: -25°C ~ +45°C

IP Rating: IP20

DF-GW3-60P-60CH DF-GW3B-60P-60CH DF-GW3B-60P-60CH

भग्ने सम्बद्धाः सम्बद्धाः सम्बद्धाः सम्बद्धाः सम्बद्धाः सम्बद्धाः सम्बद्धाः सम्बद्धाः सम्बद्धाः सम