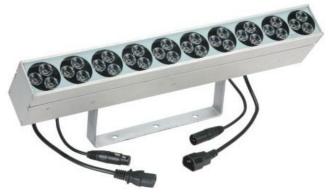

#### **DF-GW2-1440**

## **Specifications:**

Dimension: L1240 x W150 x H172mm

Weight:15kgs

LED Type: 1440 x 5mm LEDs

Color Mix: 480 x Red/480 x Green/480 x Blue

Input Voltage: AC120V or AC240V

Working Voltage: DC12V

Power Consumption: 112W max.

Operating Temperature: -25°C ~ +45°C

IP Rating: IP65