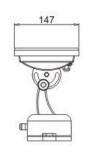

## **Specifications:**

Dimension: L333 x W147 x H210mm

Weight: 4.3kgs

LED Type: 180 x 5mm LEDs

Color Mix: 60 x Red/60 x Green/60 x Blue

Input Voltage: AC100V-260V

Working Voltage: DC12V

Power Consumption: 17W max.

## **Specifications:**

Dimension: L333 x W147 x H210mm

Weight: 4.3 kgs

LED Type: 360 x 5mm LEDs

Color Mix: 120 x Red/120 x Green/120 x Blue

Input Voltage: AC100V-260V

Working Voltage: DC12V

Power Consumption: 31W max.

# **Specifications:**

Dimension: L333 x W147 x H210mm

Weight: 4.3kgs

LED Type: 36 x 1W LEDs

Color Mix: 12 x Red/12 x Green/12 x Blue

Input Voltage: AC100V-260V

Working Voltage: DC24V

Power Consumption: 55W max.