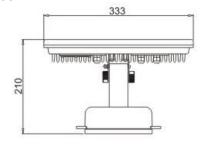

#### **DF-GW6-18P**

## **Specifications:**

Dimension: D170 x H181mm

Weight: 2.35 kgs

LED Type: 18 x 1W LEDs

Rotating Angle: 150°

Input Voltage: AC100V-260V

Working Voltage: DC24V

Power Consumption: 23W max.