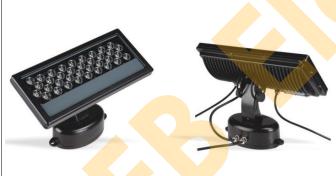

## **General Information**

## Features:

- Magically giving colorful & eye-catching decorating effects to buildings and environments.
- Work in independent, mater/slave and DMX modes with various color changing effects.
- Patented Aluminum alloy fixture and cooling system guarantees the stability and durability of product.
- Various products suitable for any indoor and outdoor applications.
- Sturdy high shock & vibration resistant construction with multiple high-power LED light sources.
- Simple installation.
- Operate in accordance with UL, ETL, CE and FCC testing standards. Instant on and instant off.
- 30,000 hours long life. No noise or flickering.