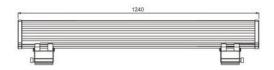

## **Specifications:**

Dimension: L1240 x W150 x H172mm

Weight:15kgs

LED Type: 1440 x 5mm LEDs

Color Mix: 480 x Red/480 x Green/480 x Blue

Input Voltage: AC120V or AC240V

Working Voltage: DC12V

Power Consumption: 112W max.

Operating Temperature: -25°C ~ +45°C

IP Rating: IP65