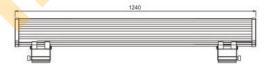

#### **DF-GW2-1440**

## **Specifications:**

Dimension: L1240 x W150 x H172mm

Weight:15kgs

LED Type: 1440 x 5mm LEDs

Color Mix: 480 x Red/480 x Green/480 x Blue

Input Voltage: AC120V or AC240V

Working Voltage: DC12V

Power Consumption: 112W max.

Operating Temperature: -25°C ~ +45°C

IP Rating: IP65