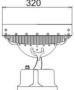

#### DF-GW7-72x3W-RGB

# **Specifications:**

Dimension: L400 x W320 x H303mm

Weight:16kgs

LED Type: 72 x 3W LEDs

Color Mix: 24 x Red/24 x Green/24 x Blue

Input Voltage: AC120V or 240V

Illumination: 530lux/10m(LED's Beam Angle: 15°)

Optional LED Beam Angle: 15° 30° 45°

Power Consumption: 180W max.

Operating Temperature: -25°C ~ +45°C