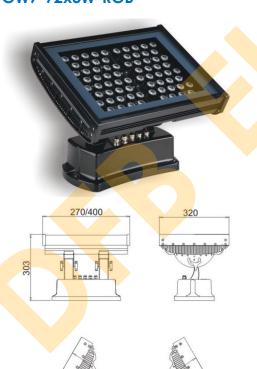

#### DF-GW7-72x3W-RGB

# **Specifications:**

Dimension: L400 x W320 x H303mm

Weight:16kgs

LED Type: 72 x 3W LEDs

Color Mix: 24 x Red/24 x Green/24 x Blue

Input Voltage: AC120V or 240V

Illumination: 530lux/10m(LED's Beam Angle: 15°)

Optional LED Beam Angle: 15° 30° 45°

Power Consumption: 180W max.

Operating Temperature: -25°C ~ +45°C