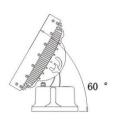

#### **DF-GW6-18P**

## **Specifications:**

Dimension: D170 x H181mm

Weight: 2.35 kgs

LED Type: 18 x 1W LEDs

Rotating Angle: 150°

Input Voltage: AC100V-260V

Working Voltage: DC24V

Power Consumption: 23W max.

Operating Temperature: -25°C ~ +45°C

IP Rating: IP65