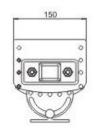

## **Specifications:**

Dimension: D170 x H181mm

Weight: 2.35 kgs

LED Type: 18 x 1W LEDs

Rotating Angle: 150°

Input Voltage: AC100V-260V

Working Voltage: DC24V

Power Consumption: 23W max.