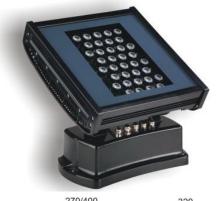

#### DF-GW7-36x3W-RGB

## **Specifications:**

Dimension: L270 x W320 x H303mm

Weight:10kgs

LED Type: 36 x 3W LEDs

Color Mix: 12 x Red/12 x Green/12 x Blue

Input Voltage: AC120V or 240V

Illumination: 480lux/10m(LED's Beam Angle: 15°)

Optional LED Beam Angle: 15° 30° 45°

Power Consumption: 95W max.

Operating Temperature: -25°C ~ +45°C

IP Rating: IP65

#### DF-GW7-72x3W-RGB

# **Specifications:**

Dimension: L400 x W320 x H303mm

Weight:16kgs

LED Type: 72 x 3W LEDs

Color Mix: 24 x Red/24 x Green/24 x Blue

Input Voltage: AC120V or 240V

Illumination: 530lux/10m(LED's Beam Angle: 15°)

Optional LED Beam Angle: 15° 30° 45°

Power Consumption: 180W max.

Operating Temperature: -25°C ~ +45°C