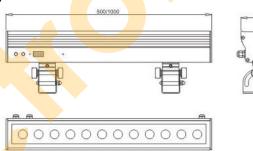

#### **DF-GW3-30P-3CH**

## **Specifications:**

Dimension: L503 x W60 x H90mm

Weight: 3.1 kgs

LED Type: 30 x 1W LEDs

Color Mix: 10 x Red/10 x Green/10 x Blue

Input Voltage: AC100V-260V

Working Voltage: DC24V

Power Consumption: 40W max.

Operating Temperature: -25°C ~ +45°C

IP Rating: IP20