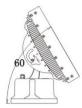

#### DF-GW6-36P

## **Specifications:**

Dimension: D210 x H194mm

Weight: 3.17kgs

LED Type: 36 x 1W LEDs

Rotating Angle: 150°

Input Voltage: AC100V-260V

Working Voltage: DC24V

Power Consumption: 55W max.

Operating Temperature:  $-25^{\circ}$ C ~  $+45^{\circ}$ C