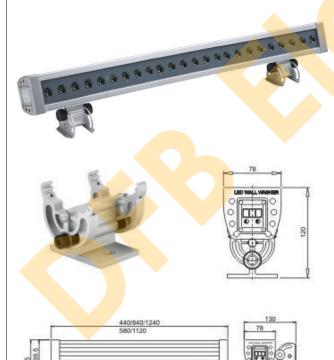

#### DF-GW5-12P-L400

# **Specifications:**

Dimension: L440 x W130 x H82mm

Weight: 2.3 kgs

LED Type: 12 x 1W LEDs

Color Mix: 4 x Red/4 x Green/4 x Blue

Input Voltage: AC120V or 240V

Working Voltage: DC24V

Power Consumption: 28W max.

#### DF-GW5-24P-L800

## **Specifications:**

Dimension: L840 x W130 x H82mm

Weight: 4.2kgs

LED Type: 24 x 1W LEDs

Color Mix: 8 x Red/8 x Green/8 x Blue

Input Voltage: AC120V or 240V

Working Voltage: DC24V

Power Consumption: 56W max.

#### DF-GW5-36P-L1200

## **Specifications:**

Dimension: L1240 x W130 x H82mm

Weight: 6.1 kgs

LED Type: 36 x 1W LEDs

Color Mix: 12 x Red/12 x Green/12 x Blue

Input Voltage: AC120V or 240V

Working Voltage: DC24V

Power Consumption: 56W max.

#### DF-GW5-18P-L500

## **Specifications:**

Dimension: L580 x W130 x H82mm

Weight:3kgs

LED Type: 18 x 1W LEDs

Color Mix: 6 x Red/6 x Green/6 x Blue

Input Voltage: AC120V or 240V

Working Voltage: DC24V

Power Consumption: 28W max.

#### DF-GW5-36P-L1000

## **Specifications:**

Dimension: L1120 x W130 x H82mm

Weight: 5.9kgs

LED Type: 36 x 1W LEDs

Color Mix: 12 x Red/12 x Green/12 x Blue

Input Voltage: AC120V or 240V

Working Voltage: DC24V

Power Consumption: 56W max.