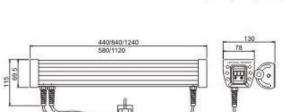

#### DF-GW5-12P-L400

# **Specifications:**

Dimension: L440 x W130 x H82mm

Weight: 2.3 kgs

LED Type: 12 x 1W LEDs

Color Mix: 4 x Red/4 x Green/4 x Blue

Input Voltage: AC120V or 240V

Working Voltage: DC24V

Power Consumption: 28W max.

#### DF-GW5-24P-L800

## **Specifications:**

Dimension: L840 x W130 x H82mm

Weight: 4.2kgs

LED Type: 24 x 1W LEDs

Color Mix: 8 x Red/8 x Green/8 x Blue

Input Voltage: AC120V or 240V

Working Voltage: DC24V

Power Consumption: 56W max.

#### DF-GW5-36P-L1200

## **Specifications:**

Dimension: L1240 x W130 x H82mm

Weight: 6.1 kgs

LED Type: 36 x 1W LEDs

Color Mix: 12 x Red/12 x Green/12 x Blue

Input Voltage: AC120V or 240V

Working Voltage: DC24V

Power Consumption: 56W max.

#### DF-GW5-18P-L500

## **Specifications:**

Dimension: L580 x W130 x H82mm

Weight:3kgs

LED Type: 18 x 1W LEDs

Color Mix: 6 x Red/6 x Green/6 x Blue

Input Voltage: AC120V or 240V

Working Voltage: DC24V

Power Consumption: 28W max.

#### DF-GW5-36P-L1000

## **Specifications:**

Dimension: L1120 x W130 x H82mm

Weight: 5.9kgs

LED Type: 36 x 1W LEDs

Color Mix: 12 x Red/12 x Green/12 x Blue

Input Voltage: AC120V or 240V

Working Voltage: DC24V

Power Consumption: 56W max.